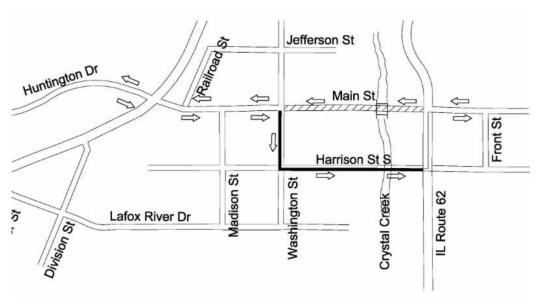

## Detour

The current traffic pattern remains in effect with southbound drivers entering Main Street from Algonquin Road. The bridge over Crystal Creek is open to **one-way southbound** traffic from Algonquin Road to Washington Street. Two-way traffic is allowed in the section of Main Street between Washington Street and the Bypass.

For more information and the latest detour map visit the Old Town project website.