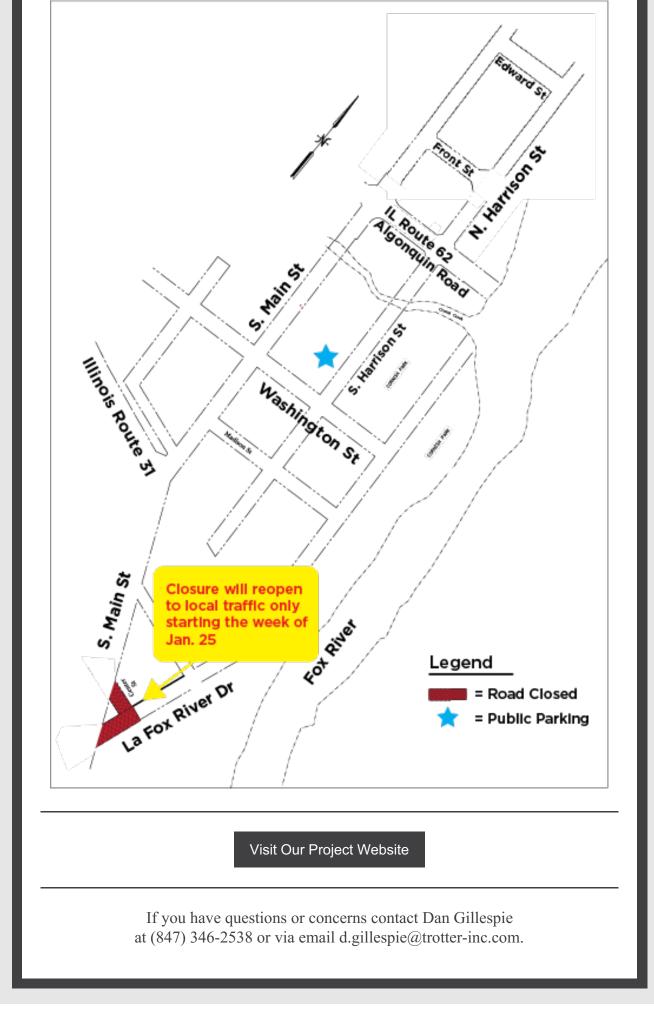

## **Detours and Closures**

La Fox River Drive between RT 31 and Center Street as well as Center Street north of La Fox River Drive **will reopen to local traffic only starting next week.** 

Please refer to the map below to detour around the closures. Thank you again for your continued cooperation and patience.